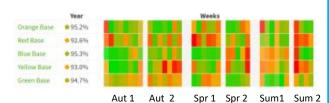

### Attendance

Learning in school starts at <u>8.20am</u>.

School Target 95%, National Target 96%

Previous weeks whole school attendance was 93.8% up 1.6%