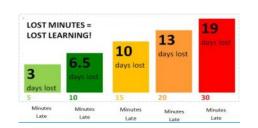

### Attendance

Learning in school starts at <u>8.20am</u>.

School Target 95%, National Target 96%

Previous weeks whole school attendance was 93.8% up 1.6%